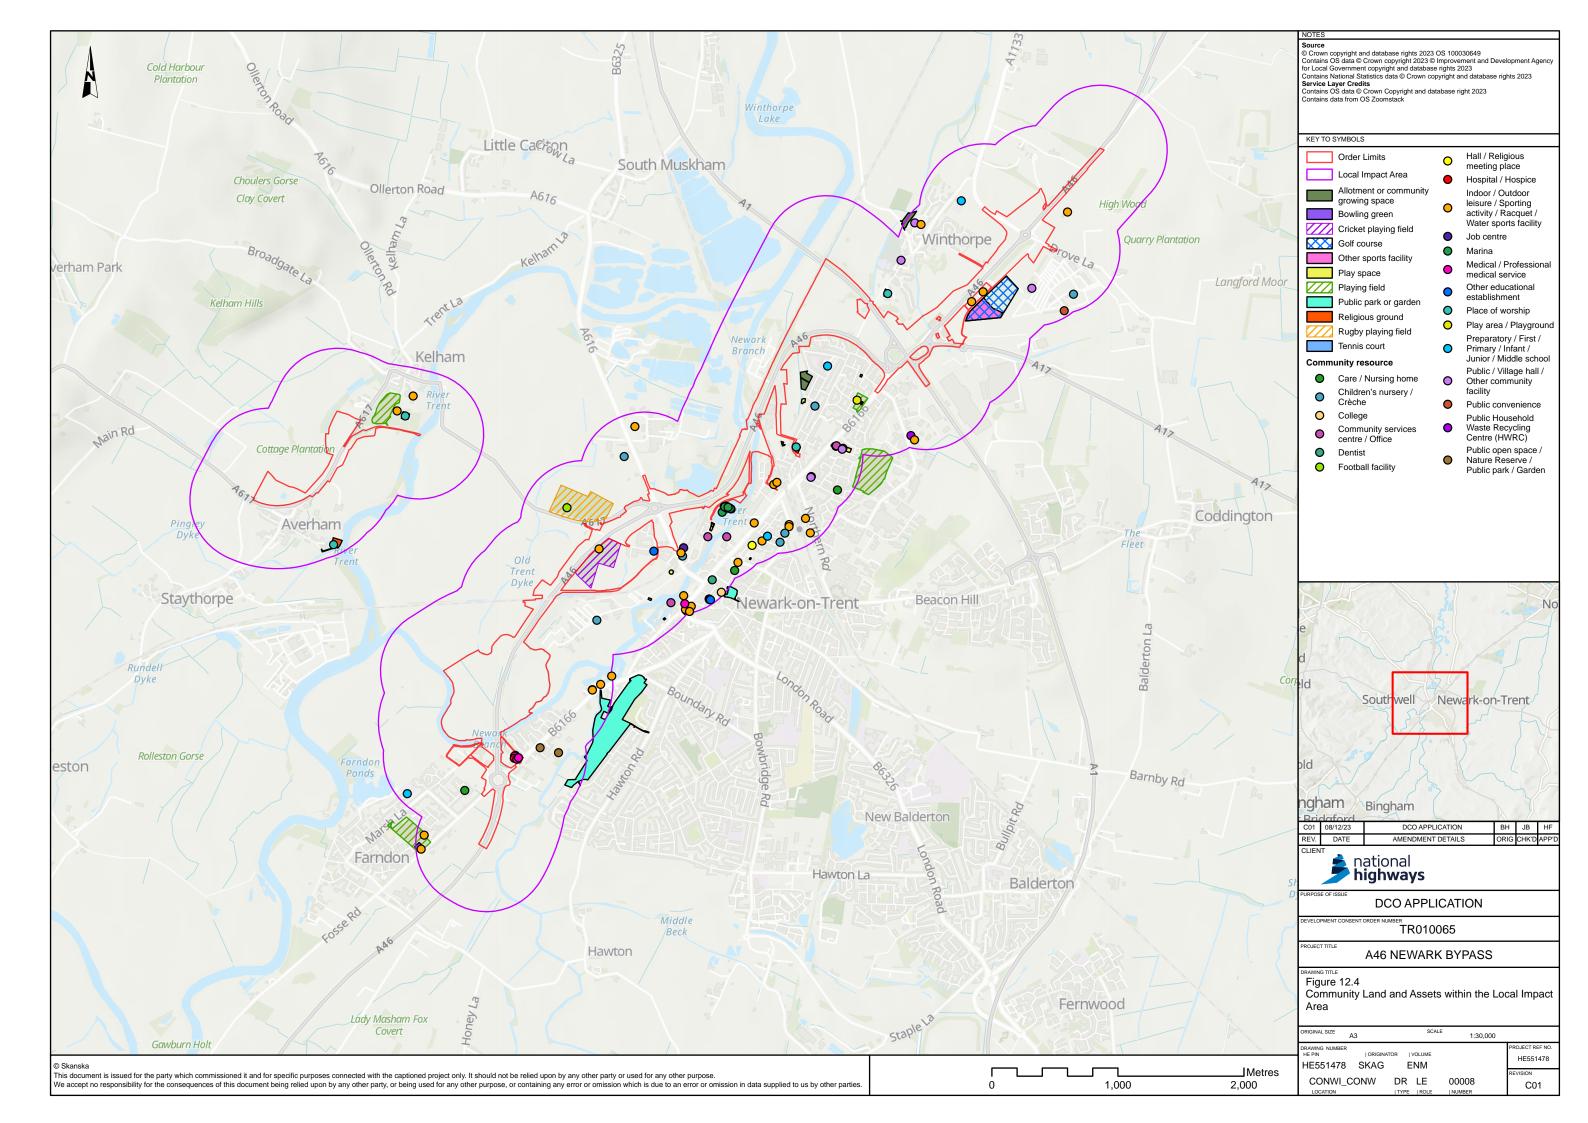

# Figure 12.4 Community Land and Assets within the Local Impact Area

APFP Regulation 5(2)(a)

Planning Act 2008

Infrastructure Planning (Applications: Prescribed Forms and Procedure) Regulations 2009

Volume 6

## Figure 12.4 Community Land and Assets within the Local Impact Area

| Regulation Number:             | Regulation 5(2)(a)                       |
|--------------------------------|------------------------------------------|
| Planning Inspectorate Scheme   | TR010065                                 |
| Reference                      |                                          |
| Application Document Reference | TR010065/APP/6.2                         |
| Author:                        | A46 Newark Bypass Project Team, National |
|                                | Highways                                 |